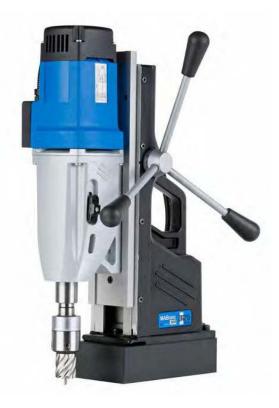

Ample performance with a 1,800 Watt motor. Thanks to the 255 mm stroke, larger parts can also be machined with this magnetic core drilling machine. The MABasic 850 magnetic CORE drilling machine is designed for core drills with a diameter of up to 75 mm and length up to 110 mm. This is an ideal machine drilling twist drill bits up to 31.75 mm diameter with MT3 Shank.

- 4 speed gearbox
- MT 3 spindle taper
- Powerful 1800-Watt motor
- 255 mm stroke
- 19 mm & 32 mm industrial Arbor provided
- Coolant tank mounted on the side
- Delivered in quality carry case